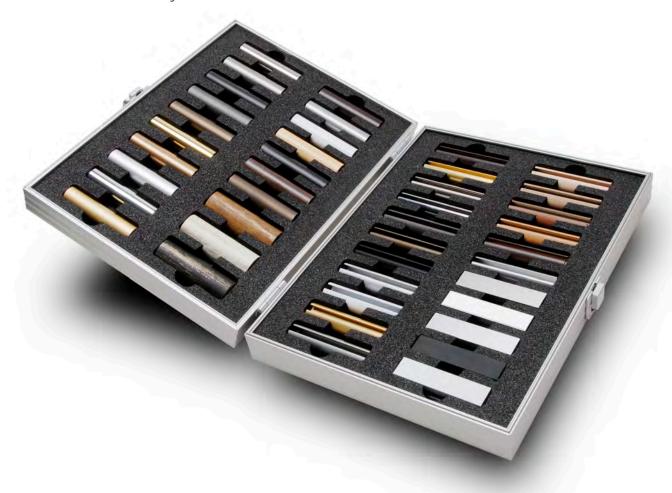

## **BÜSCHE-**Sample Case

from fine aluminium with embossed Büsche-logo

This prestigious sample case with embossed cover comes with samples of our tubes, rails and wooden poles in all available finishes.

Article-no. 0085-00 EUR 75,00