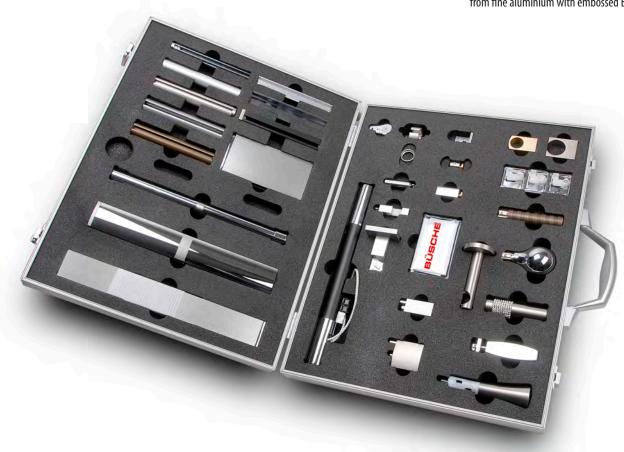

## **BÜSCHE-**Sample Case

from fine aluminium with embossed Büsche-logo

This prestigious sample case comes with a selection of our new products for a professional presentation to the specialised trade. Allow yourself to be convinced of our high quality "Made in Germany"

Article-no. 0080-00 EUR 205,00

We reserve the right at any time that our products, when delivered, may deviate from the illustrations in the catalogue and/or include technical modifications, advancements and improvements. We may ship similar articles and/or apply different finishes.